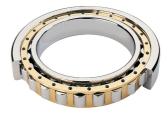

## NU 2322 EMA-TIMKEN CYLINDRISK RULLELEJE ENRADET MED MESSINGHOLDER

Ν

NU

NJ

NUP

NF

High quality cylindrical roller bearing with machined brass cage from the leading manufacturer TIMKEN. Featuring the TIMKEN EMA design. A premium land-riding cage, unique internal geometries, enhanced surface finishes and a compact design. All this adds up to longer life, improved uptime and reduced maintenance costs.